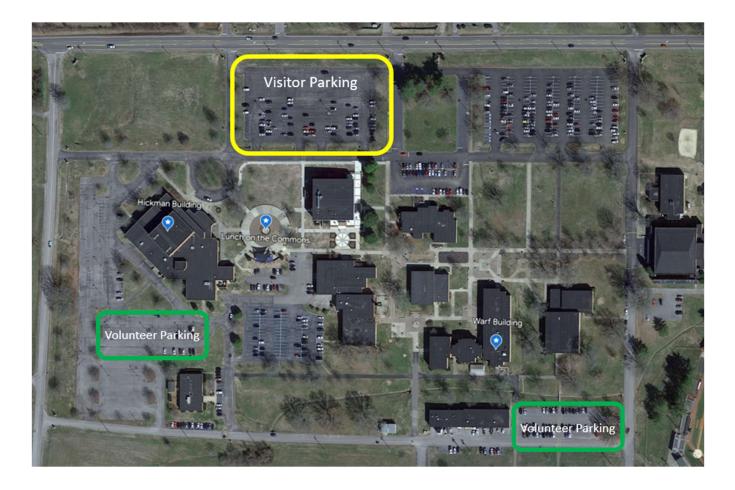

| Cherry Theater               |
|               |                                                                      | -                            |
| 4:00          | Depart Columbia State Campus                                         |                              |
| 1.00          | Depart columbia state campas                                         |                              |

Locations subject to change based on weather conditions. An updated schedule will be provided for the day of the event. Contact Information: <u>STEMWithinReach@columbiastate.edu</u>

Andrew Wright: 931-540-2552 | Bobbie West: 931-540-2703 | Dr. Ryan Badeau: 615-465-5753



Columbia Power & Water Systems





Sponsored by:









## COLUMBIA STATE CAMPUS MAP